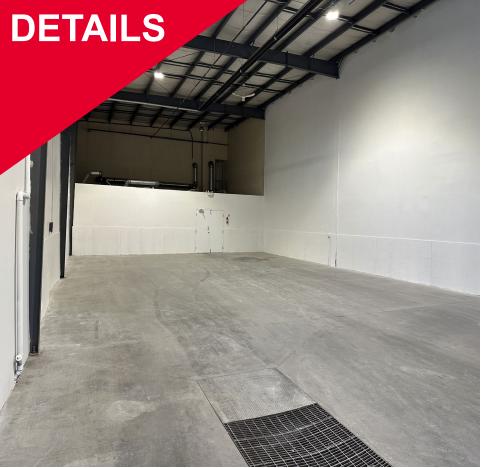

# 3,800 sq. ft. Warehouse

- 10'H x 8'W Dock door
- 16'H x 12'W Grade Level Door
- Radiant Heat
- 24' Side wall height, 3-phase power