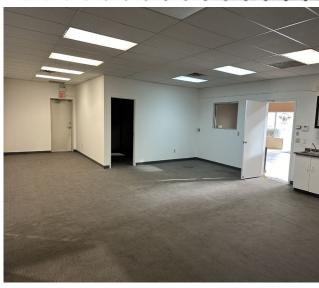

# 1,000 sq. ft. Main Floor

- Showroom and two (2) private offices
- Natural light in offices and showroom
- One (1) washroom
- Industrial Chain-link Fence

Available for Lease: 4,800 sq. ft

- 1,000 sq. ft. Showroom/Office Area
- **3,800 sq. ft. -** Warehouse

# **DETAILS**

- Approximately 2,000 sq. ft. main floor office and 2,800 sq. ft warehouse
- Rear office area can be removed for additional warehouse space
- Secured, shared compound located on
   1.25 Acres on Millar Avenue
- High visibility (over 7,000 vehicles per day)
- Paved parking at front of building, pylon signage along Millar Avenue