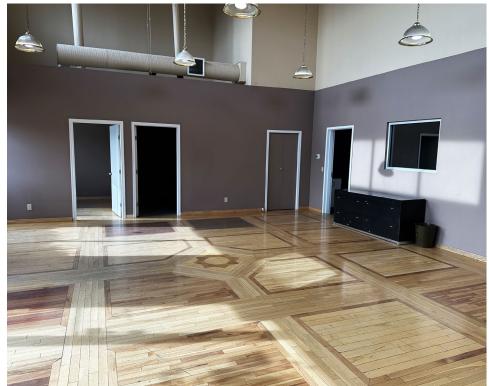

# 1,000 sq. ft. Main Floor

- Showroom and two (2) private offices
- Natural light in offices and showroom
- One (1) washroom
- Industrial Chain-link Fence

Available for Lease: 4,800 sq. ft

- 1,000 sq. ft. Showroom/Office Area
- **3,800 sq. ft. -** Warehouse