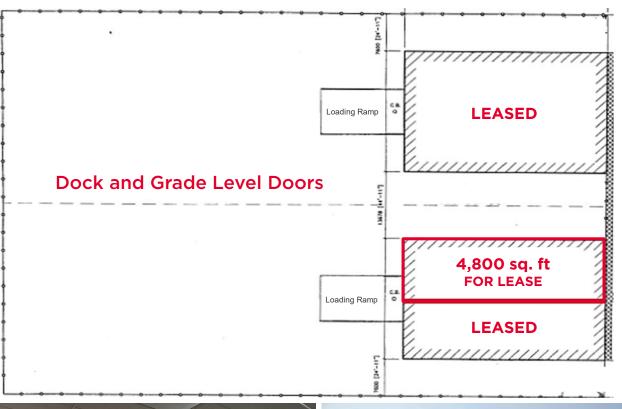

± 4,800 sq. ft.

AVAILABLE JUNE 1, 2024 9,600 sq. ft.

TOTAL BUILDING SIZE

IH (Heavy Industrial)

**ZONING** 

\$5.70\* PSF

OCCUPANCY COSTS
\*PROJECTED 2024
ESTIMATE

\$13.00 PSF

# 3,800 sq. ft. Warehouse

- 10'H x 8'W Dock door
- 16'H x 12'W Grade Level Door
- Radiant Heat
- 24' Side wall height, 3-phase power

# 1,000 sq. ft. Main Floor

- Showroom and two (2) private offices
- Natural light in offices and showroom
- One (1) washroom
- Industrial Chain-link Fence

Available for Lease: 4,800 sq. ft

- 1,000 sq. ft. Showroom/Office Area
- **3,800 sq. ft. -** Warehouse