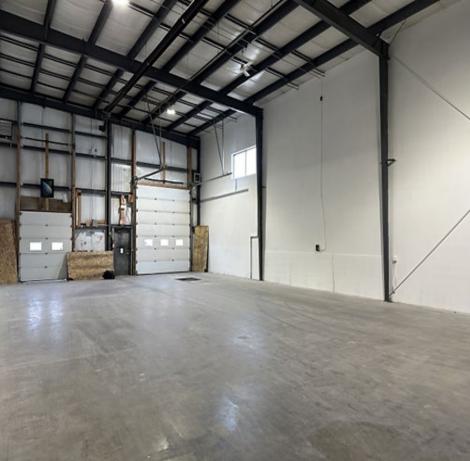

# 3,800 sq. ft. Warehouse

- 10'H x 8'W Dock door
- 16'H x 12'W Grade Level Door
- Radiant Heat
- 24' Side wall height, 3-phase power

# 1,000 sq. ft. Main Floor

- Showroom and two (2) private offices
- Natural light in offices and showroom
- One (1) washroom
- Industrial Chain-link Fence

Available for Lease: 4,800 sq. ft

- 1,000 sq. ft. Showroom/Office Area
- **3,800 sq. ft. -** Warehouse