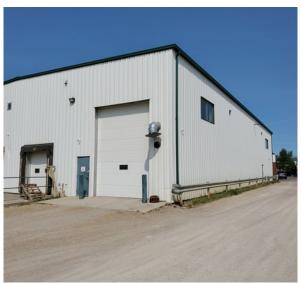

# 2917B Millar Ave

Saskatoon, SK

Available for Lease: ± 4,800 sq. ft.

# **DETAILS**

- Approximately 2,000 sq. ft. main floor office and 2,800 sq. ft warehouse
- Rear office area can be removed for additional warehouse space
- Secured, shared compound located on
   1.25 Acres on Millar Avenue
- High visibility (over 7,000 vehicles per day)
- Paved parking at front of building, pylon signage along Millar Avenue