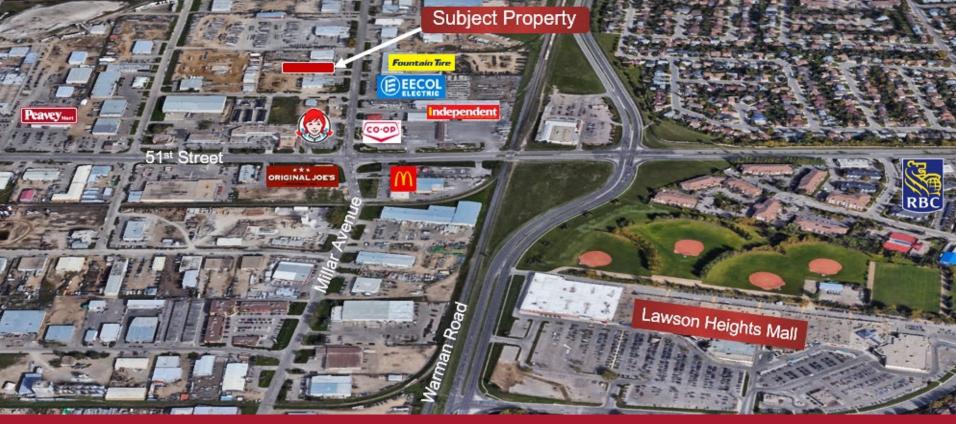

Fully landscaped lot

Secured compound

A large retail and industrial sector, as well as numerous professional tenants

Paved ample parking

# **NEIGHBORHOOD INFO**

Vehicles: +7,000 VPD

Income: ±\$107,152.00

Population: ± 8,032

Neighborhood provides retail, auto, grocery, financial, and other professional services