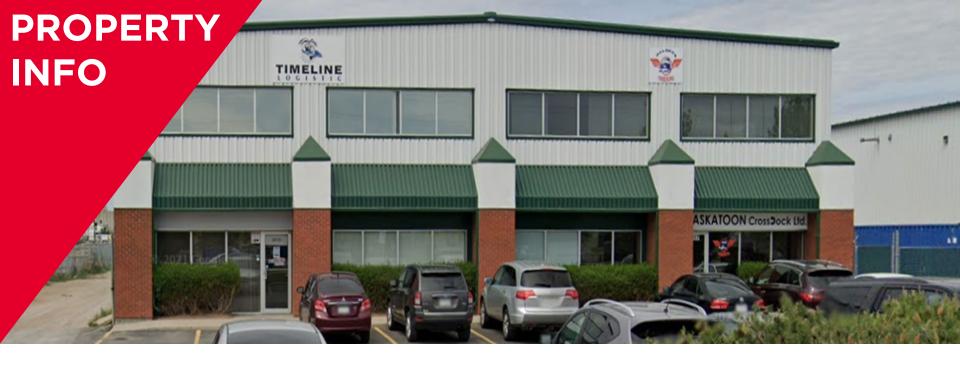

# 2917B Millar Ave

Saskatoon, SK

Available for Lease: ± 4,800 sq. ft.

## **PROPERTY INFO**

# **DETAILS**

- Approximately 2,000 sq. ft. main floor office and 2,800 sq. ft warehouse
- Rear office area can be removed for additional warehouse space
- Secured, shared compound located on
   1.25 Acres on Millar Avenue
- High visibility (over 7,000 vehicles per day)
- Paved parking at front of building, pylon signage along Millar Avenue